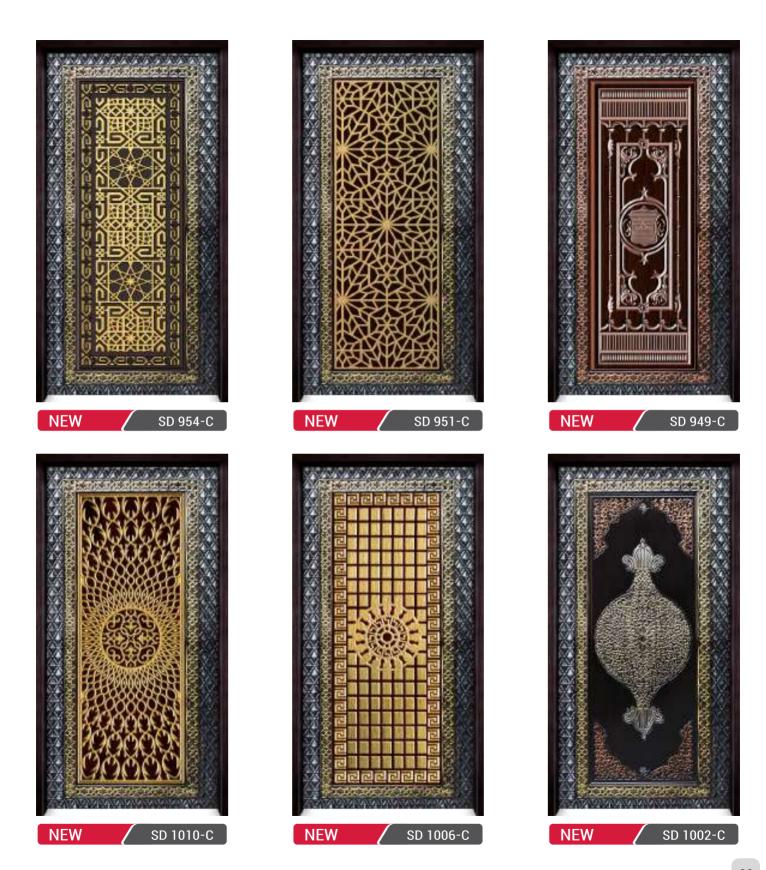

#### **AVAILABLE MODELS** WITH DECORE FRAME

HEIGHT: 2440mm | WIDTH: 1220mm

| SD183 | SD190 | SD948 | SD1000 | SD1007 |
|-------|-------|-------|--------|--------|
| SD184 | SD191 | SD949 | SD1001 | SD1008 |
| SD185 | SD192 | SD950 | SD1002 | SD1009 |
| SD186 | SD944 | SD951 | SD1003 | SD1010 |
| SD187 | SD945 | SD952 | SD1004 | SD1011 |
| SD188 | SD946 | SD953 | SD1005 | SD1012 |
| SD189 | SD947 | SD954 | SD1006 |        |