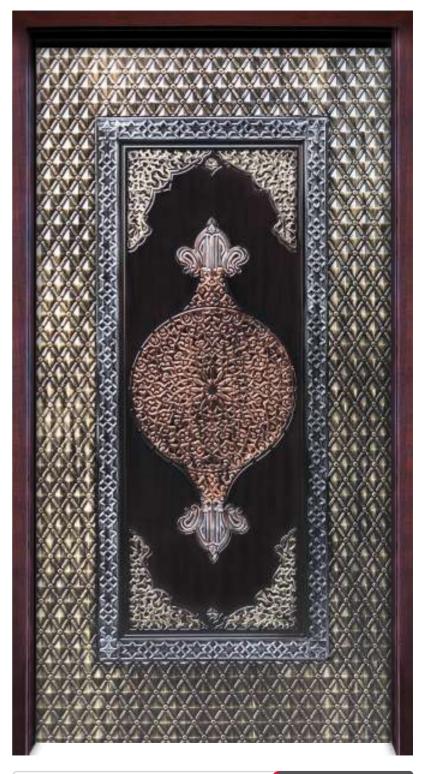

#### **AVAILABLE MODELS** WITH DECORE FRAME

HEIGHT: 2440mm | WIDTH: 1220mm

| SD183 | SD190 | SD948 | SD1000 | SD1007 |
|-------|-------|-------|--------|--------|
| SD184 | SD191 | SD949 | SD1001 | SD1008 |
| SD185 | SD192 | SD950 | SD1002 | SD1009 |
| SD186 | SD944 | SD951 | SD1003 | SD1010 |
| SD187 | SD945 | SD952 | SD1004 | SD1011 |
| SD188 | SD946 | SD953 | SD1005 | SD1012 |
| SD189 | SD947 | SD954 | SD1006 |        |

HEIGHT: 2440mm | WIDTH: 1220mm

SD 1002-C